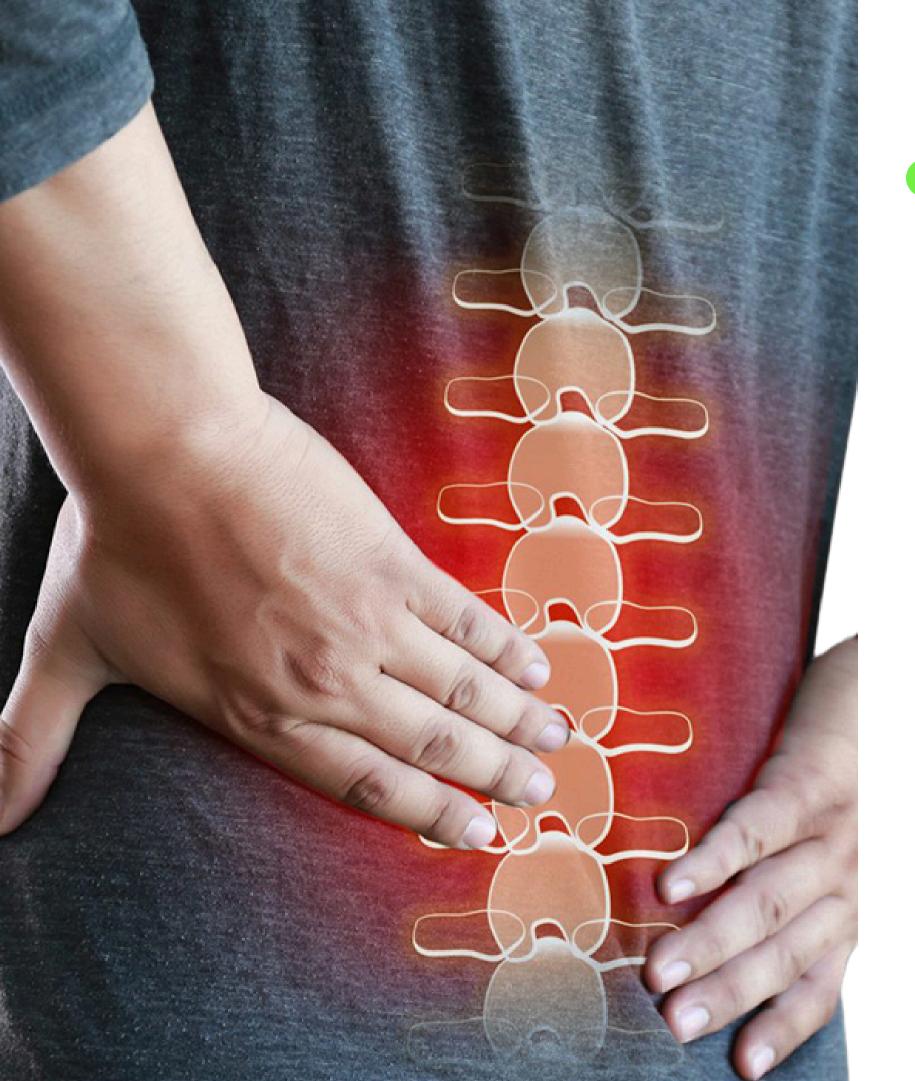

## SPINE SURGERY REHABILITATION

Spine surgery rehabilitation focuses on restoring mobility, strength, and flexibility after surgery. Personalized therapy helps reduce pain, improve posture, and enhance recovery for a smoother return to daily activities.