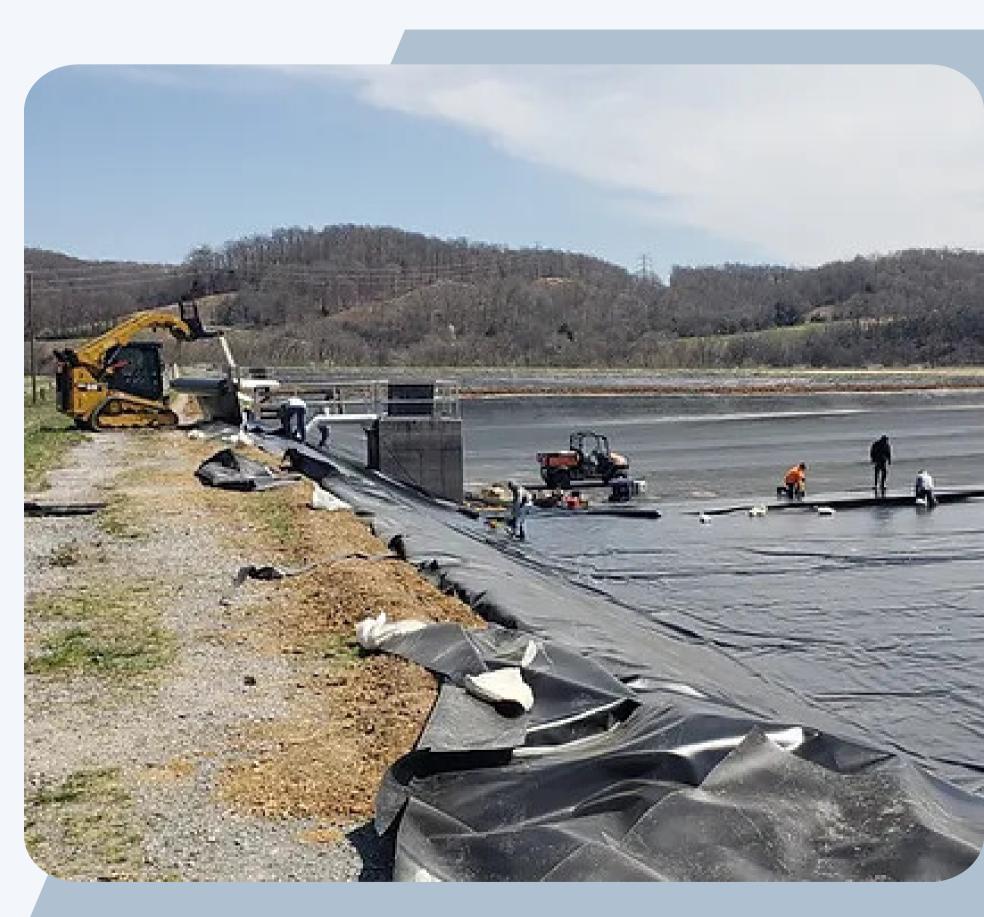

### Pond Builder in Kentucky

A Pond Builder in Kentucky specializes in designing and constructing custom ponds for residential, agricultural, and commercial purposes. These professionals create aesthetically pleasing and functional water features, including koi ponds, farm ponds, fishing ponds, and wildlife habitats. They ensure proper excavation, liner installation, water flow systems, and ecological balance while adhering to local regulations. With expertise in soil types and climate conditions in Kentucky, they deliver durable, sustainable ponds tailored to individual needs.