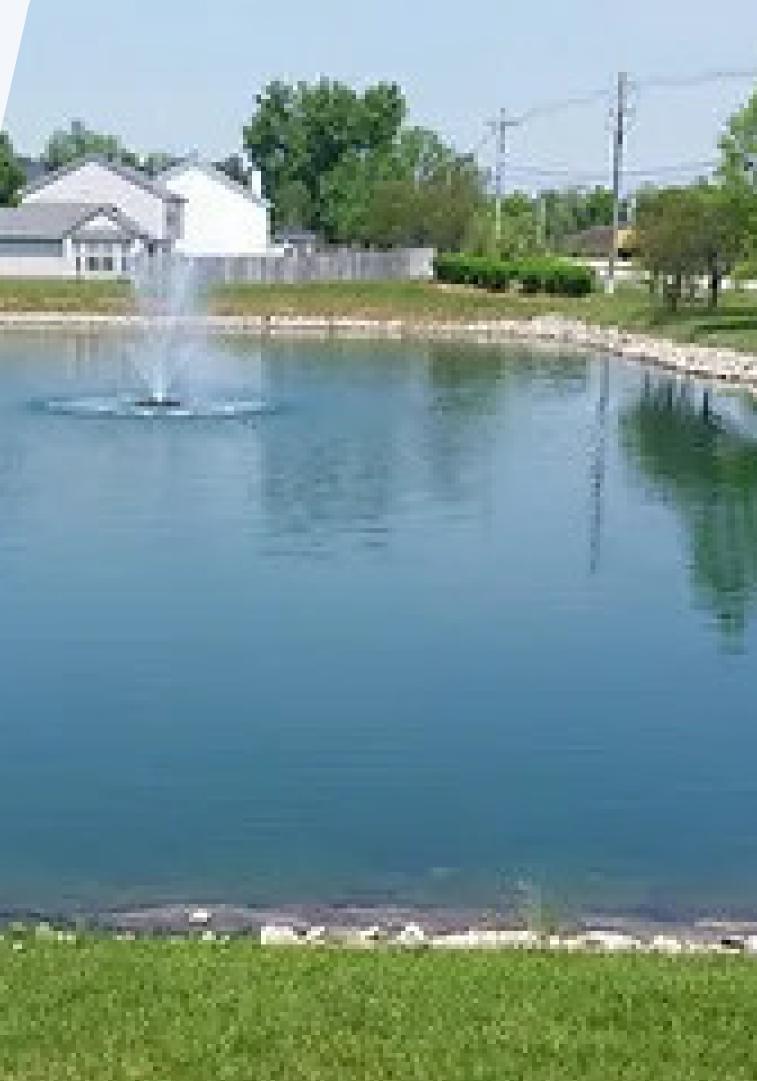

### Pond Builder in Kentucky

A Pond Builder in Kentucky specializes in designing and constructing custom ponds for residential, agricultural, and commercial purposes. These professionals create aesthetically pleasing and functional water features, including koi ponds, farm ponds, fishing ponds, and wildlife habitats. They ensure proper excavation, liner installation, water flow systems, and ecological balance while adhering to local regulations. With expertise in soil types and climate conditions in Kentucky, they deliver durable, sustainable ponds tailored to individual needs.