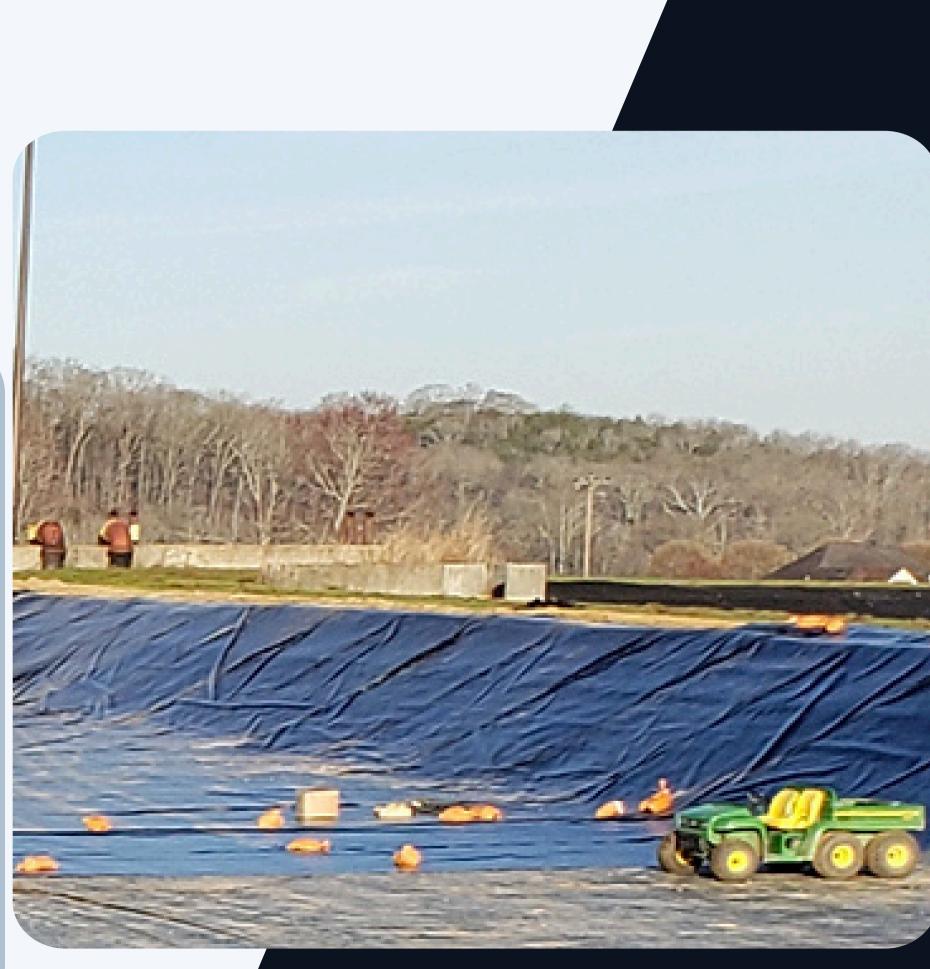

### Pond Builder in Kentucky

A Pond Builder in Kentucky specializes in designing and constructing custom ponds for residential, agricultural, and commercial purposes. These professionals create aesthetically pleasing and functional water features, including koi ponds, farm ponds, fishing ponds, and wildlife habitats. They ensure proper excavation, liner installation, water flow systems, and ecological balance while adhering to local regulations. With expertise in soil types and climate conditions in Kentucky, they deliver durable, sustainable ponds tailored to individual needs.