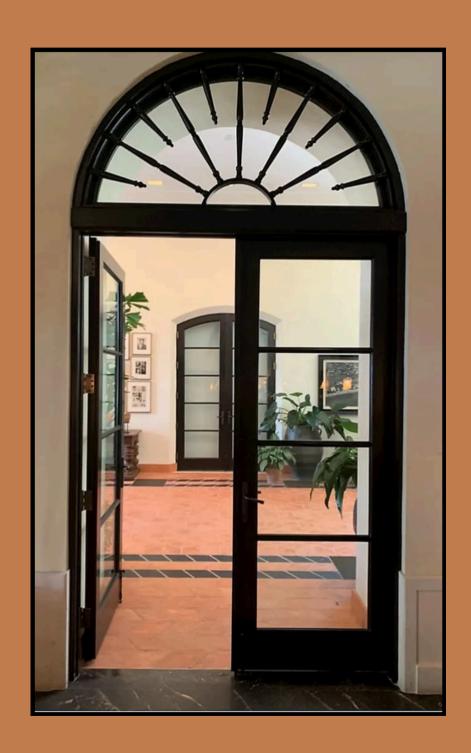

# French Exterior Wood Doors

French exterior wood doors with elegance, intricate details, and high-quality craftsmanship enhance your home's curb appeal. Perfect entrance with natural light flowing will be a good match that sustains both style and functionality for any house.