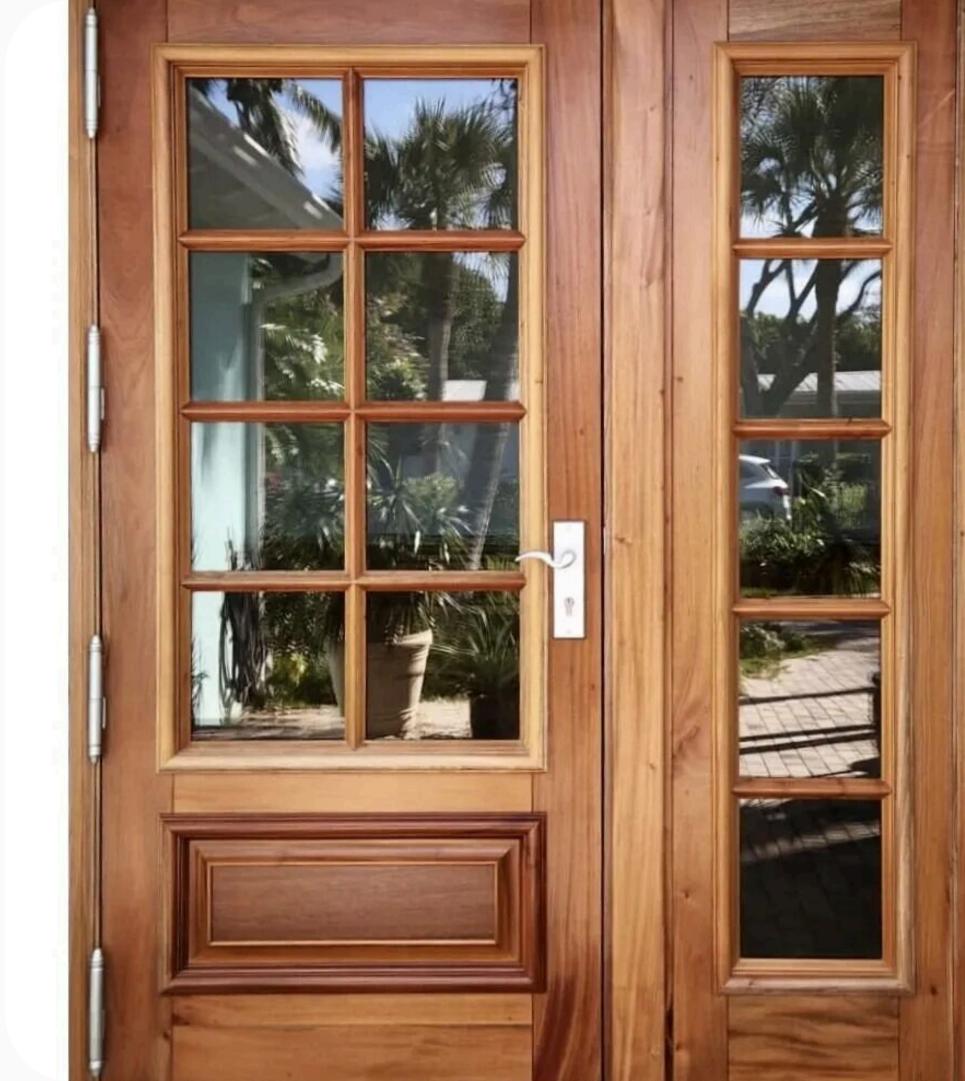

# French Exterior Wood Doors

French exterior wood doors with elegance, intricate details, and high-quality craftsmanship enhance your home's curb appeal. Perfect entrance with natural light flowing will be a good match that sustains both style and functionality for any house.