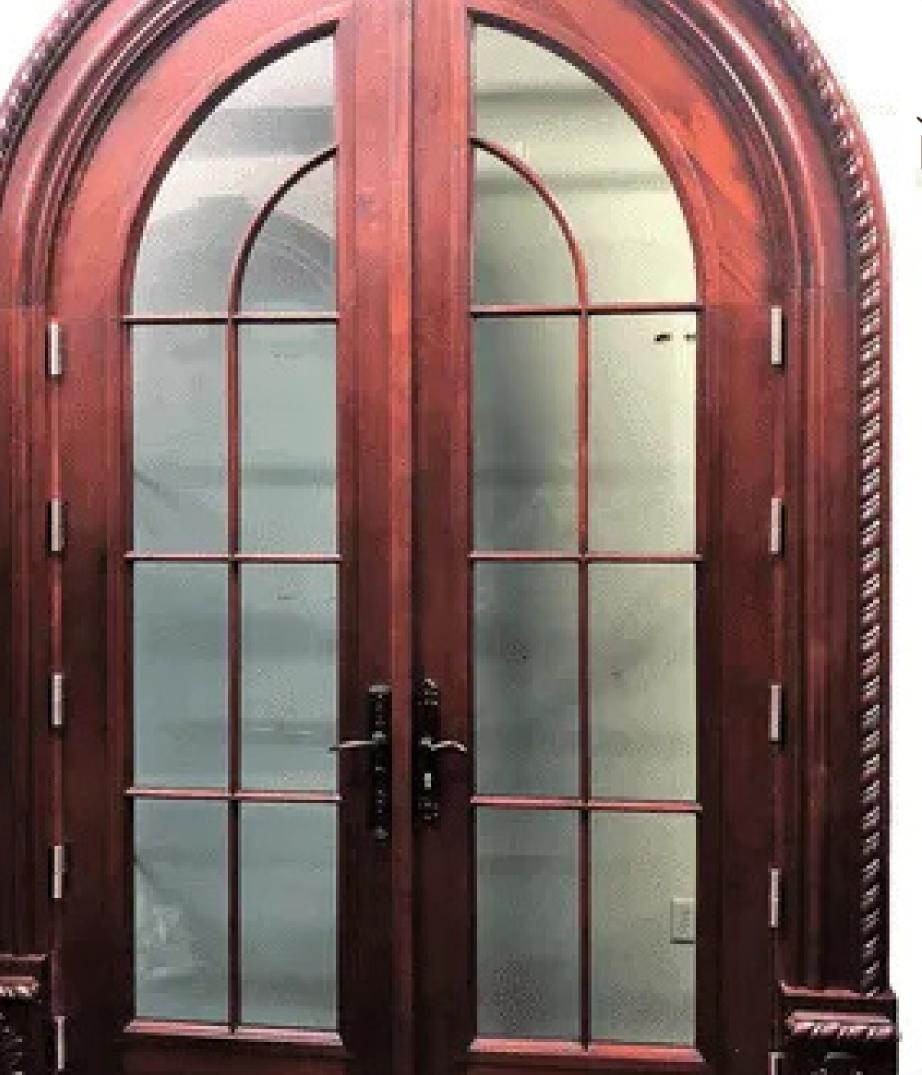

# French Exterior Wood Doors

French exterior wood doors with elegance, intricate details, and high-quality craftsmanship enhance your home's curb appeal. Perfect entrance with natural light flowing will be a good match that sustains both style and functionality for any house.