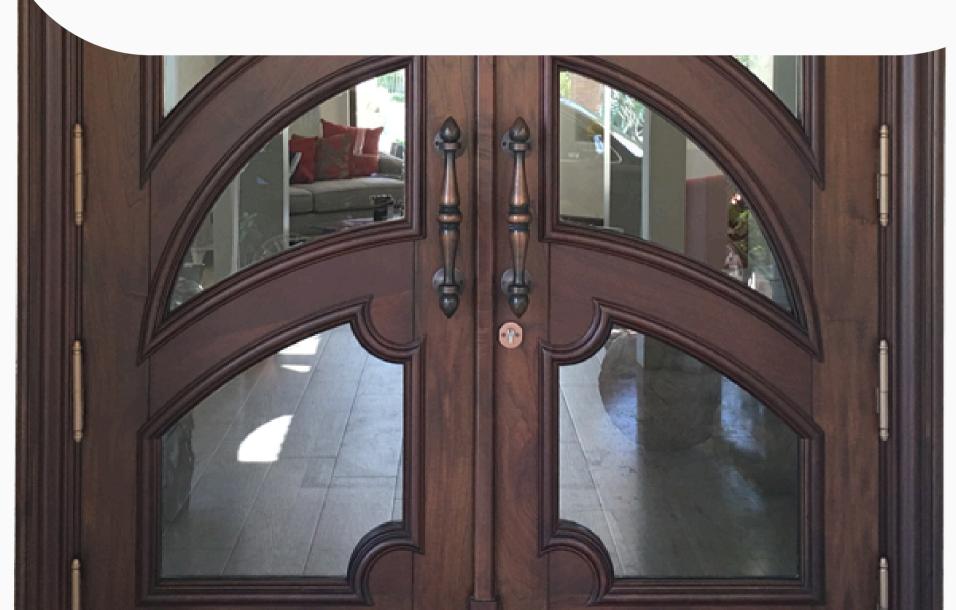

# French Exterior Wood Doors

French exterior wood doors with elegance, intricate details, and high-quality craftsmanship enhance your home's curb appeal. Perfect entrance with natural light flowing will be a good match that sustains both style and functionality for any house.