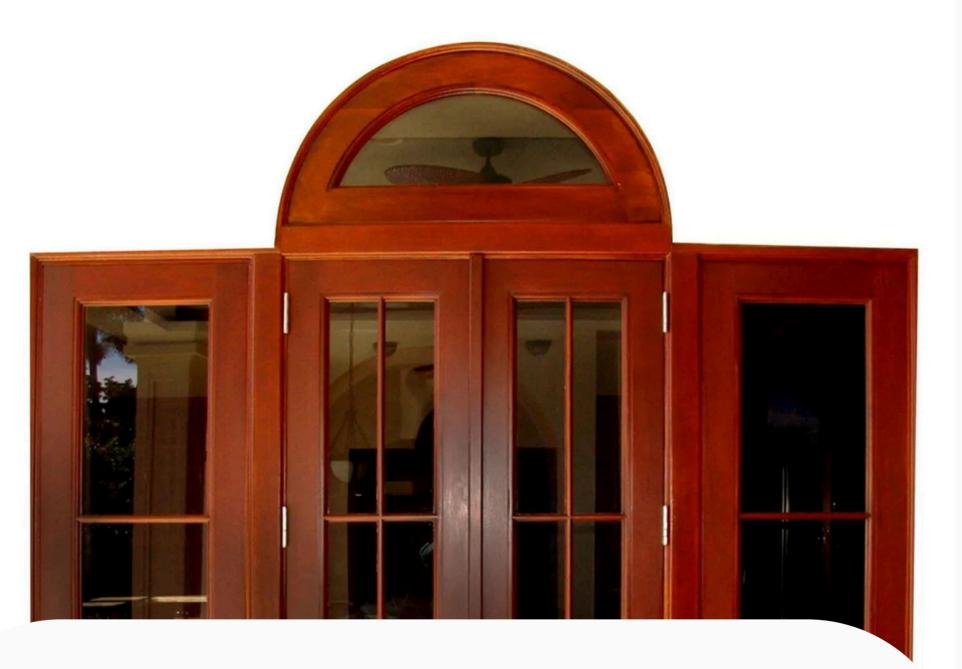

# French Exterior Wood Doors

French exterior wood doors with elegance, intricate details, and high-quality craftsmanship enhance your home's curb appeal. Perfect entrance with natural light flowing will be a good match that sustains both style and functionality for any house.