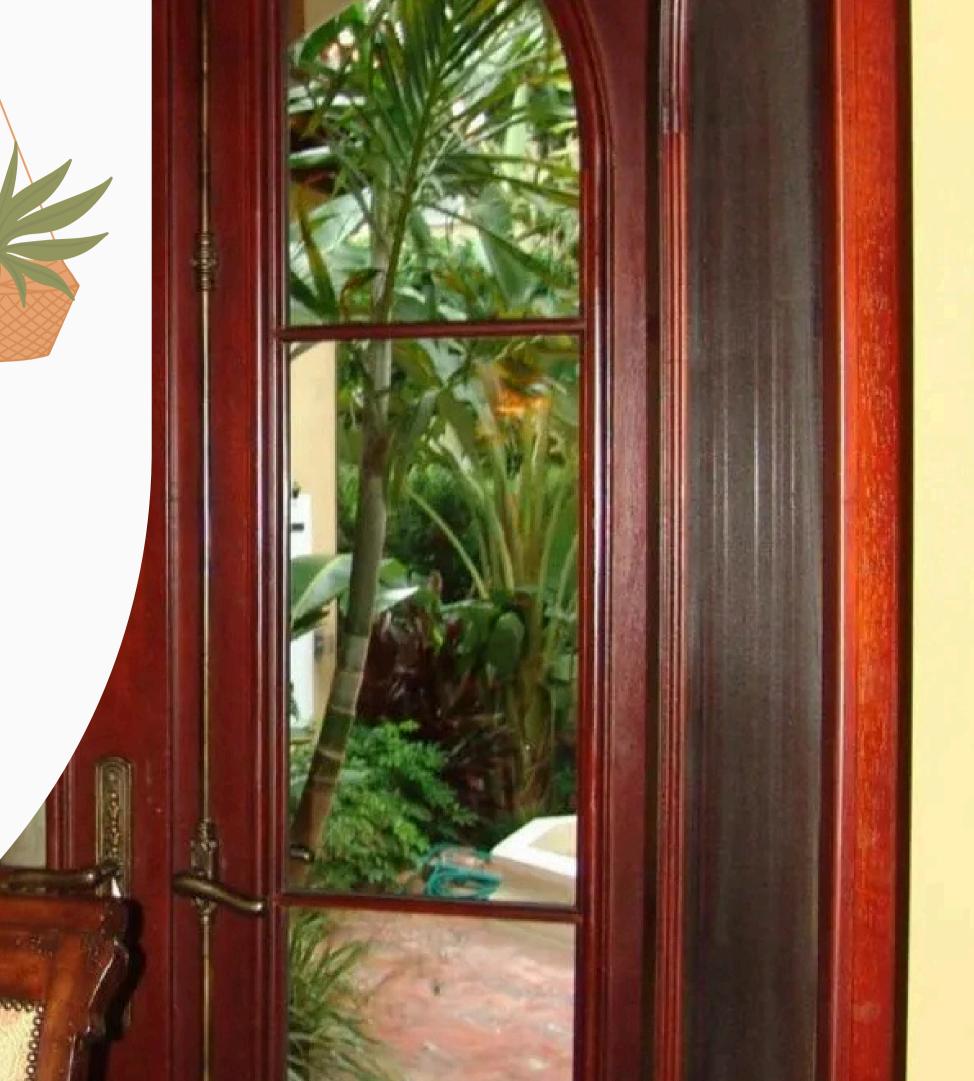

# French Exterior Wood Doors

French exterior wood doors with elegance, intricate details, and high-quality craftsmanship enhance your home's curb appeal. Perfect entrance with natural light flowing will be a good match that sustains both style and functionality for any house.